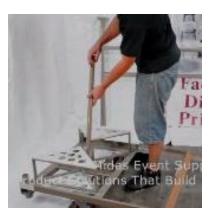

4

Install pedestal base holder by inserting post into the pipe and fasten the tightening bolt

Toll Free: 1.888.250.3113

## **The Table Truck for Pedestal Tables**

8

Your Pedestal Table Truck is Assembled!

7

Install the side rails by inserting them into the pipes at each corner. Repeat for second side rails.