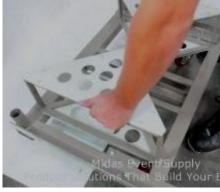

Repeat step 1 with long bolt on outer side of cart.

Repeat steps 1&2 for the other 3 wheels

3

Carefully turn
Assembly over.

Fasten post holder using nut and bolt included.

5

Repeat step 4 for the second post holder 6