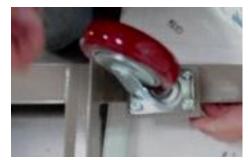

## The Table Truck for Pedestal Tables

Install the wheels. 2
There is a short and long bolt. Install the short bolts on the inner side of the cart. Insert the bolt from the top, down towards the wheel. Put the flat washer on, spring Washer, then the nut. Tighten with allan key and wrench.

Repeat step 1 with long bolt on outer side of cart.

Repeat steps 1&2 for the other 3 wheels

3

Carefully turn
Assembly over.

Fasten post holder using nut and bolt included.

5

Repeat step 4 for the second post holder 6