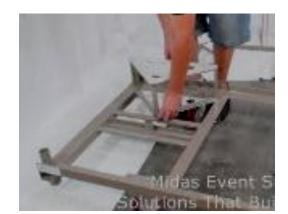

4

Install pedestal base holder by inserting post into the pipe and fasten the tightening bolt

Toll Free: 1.888.250.3113