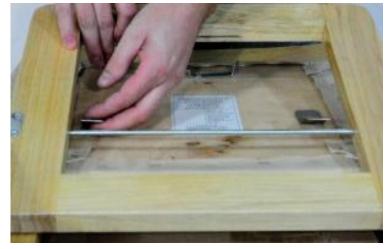

## **The Classic Chair Seat Pad**

**5** 

Pull the old seat pad out.

7

Ensure the seat pad is centered before sliding the metal tab into the slot and locking the seat pad in place.

6

8

Take the new seat pad and slide it in pushing the hooks over the metal bar.