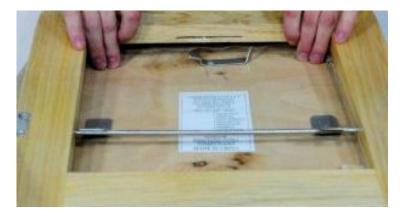

## **The Classic Chair Seat Pad**

**5** 

Pull the old seat pad out.

7

Ensure the seat pad is centered before sliding the metal tab into the slot and locking the seat pad in place.

6

8

Take the new seat pad and slide it in pushing the hooks over the metal bar.