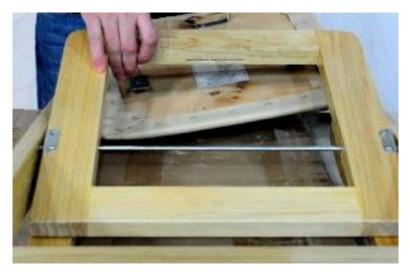

## **The Classic Chair Seat Pad**

1

3

Push the metal tab to the side to unlock the seat pad.

ATTENDED

With one hand continuing to push the seat pad down, gently slide out the hook off the metal bar.

2

Lift the seat up half way and with two hands on both ends of the seat pad, push down gently.

Gently slide other hook off the metal bar.