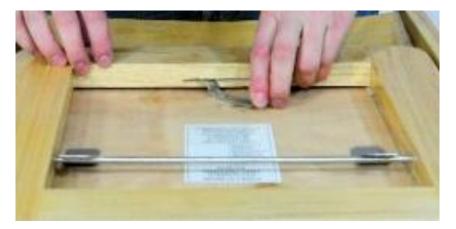

## **The Classic Chair Seat Pad**

1

3

Push the metal tab to the side to unlock the seat pad.

ATTENDED

With one hand continuing to push the seat pad down, gently slide out the hook off the metal bar.

2

Lift the seat up half way and with two hands on both ends of the seat pad, push down gently.