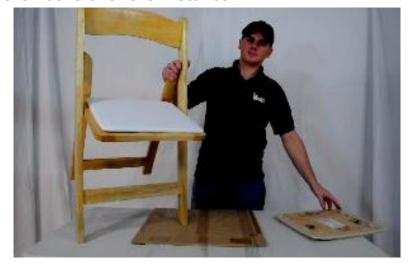

## **The Classic Chair Seat Pad**

1

3



Push the metal tab to the side to unlock the seat pad.

ATTENDED



With one hand continuing to push the seat pad down, gently slide out the hook off the metal bar.

2



Lift the seat up half way and with two hands on both ends of the seat pad, push down gently.



Gently slide other hook off the metal bar.

## **The Classic Chair Seat Pad**

**5** 



Pull the old seat pad out.

7



Ensure the seat pad is centered before sliding the metal tab into the slot and locking the seat pad in place.



6

8

Take the new seat pad and slide it in pushing the hooks over the metal bar.



Your Classic Chair Seat Pad is Replaced!

Toll Free: 1.888.250.3113