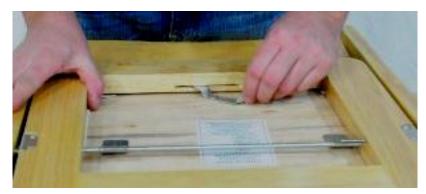

## **The Classic Chair Seat Pad**

**5** 

Pull the old seat pad out.

7

Ensure the seat pad is centered before sliding the metal tab into the slot and locking the seat pad in place.

6

8

Take the new seat pad and slide it in pushing the hooks over the metal bar.