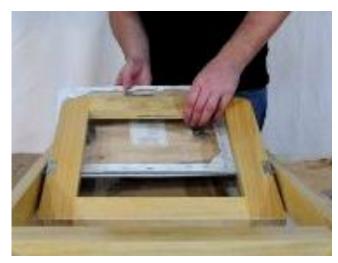

## **The Classic Chair Seat Pad**

**5** 

Pull the old seat pad out.

7

Ensure the seat pad is centered before sliding the metal tab into the slot and locking the seat pad in place.

6

8

Take the new seat pad and slide it in pushing the hooks over the metal bar.