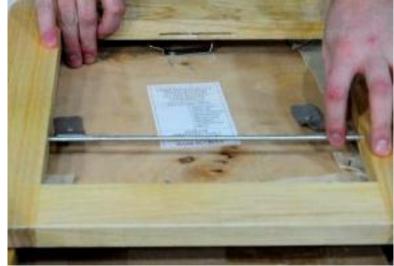

## **The Classic Chair Seat Pad**

1

3

Push the metal tab to the side to unlock the seat pad.

ATTENDED

With one hand continuing to push the seat pad down, gently slide out the hook off the metal bar.

2

Lift the seat up half way and with two hands on both ends of the seat pad, push down gently.

Gently slide other hook off the metal bar.